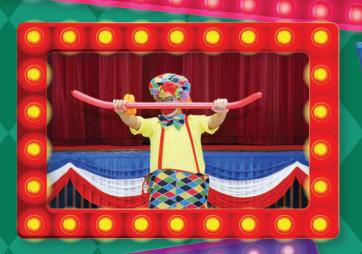

### Scene One (The Clown and the Mother)

Cody was pursuing her dream of being a great actor by working as a clown at the carnival this year. Unfortunately, her mother did not approve the career of a circus clown. The mother and daughter had a strenuous relationship until one night her mother was admitted to the hospital. Cody had to make an important decision between letting go of her life-long dream and obeying her mother's wishes. If you were Cody, how would you choose?

#### 第一幕 小丑與母親

在嘉年華任職小丑的Cody,她自小的夢想就 是成為一位出色的演員,可惜卻不被母親接 納,母女關係也從此破裂。直至有一夜,母 親病重入院,Cody此刻突然醒覺,母親在她 生命中何等重要!她面對的決擇是:放棄夢 想以修補母親的關係,還是要堅持,如果你 是Cody,你又如何抉擇呢?