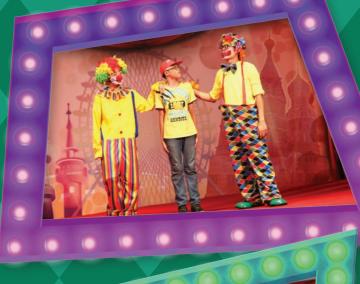

### Scene One (The Clown and the Mother)

Cody was pursuing her dream of being a great actor by working as a clown at the carnival this year. Unfortunately, her mother did not approve the career of a circus clown. The mother and daughter had a strenuous relationship until one night her mother was admitted to the hospital. Cody had to make an important decision between letting go of her life-long dream and obeying her mother's wishes. If you were Cody, how would you choose?

#### 第一幕 小丑與母親

在嘉年華任職小丑的Cody,她自小的夢想就 是成為一位出色的演員,可惜卻不被母親接 納,母女關係也從此破裂。直至有一夜,母 親病重入院,Cody此刻突然醒覺,母親在她 生命中何等重要!她面對的決擇是:放棄夢 想以修補母親的關係,還是要堅持,如果你 是Cody,你又如何抉擇呢?

### 尾聲

四位年青人是否能勝過種種考驗,逃離迷 宮?無論如何,他們和Cody相約十年後再在 摩天輪下重聚,也承諾為自己心中的夢想努 力追求,就算失敗,都無怨無悔!